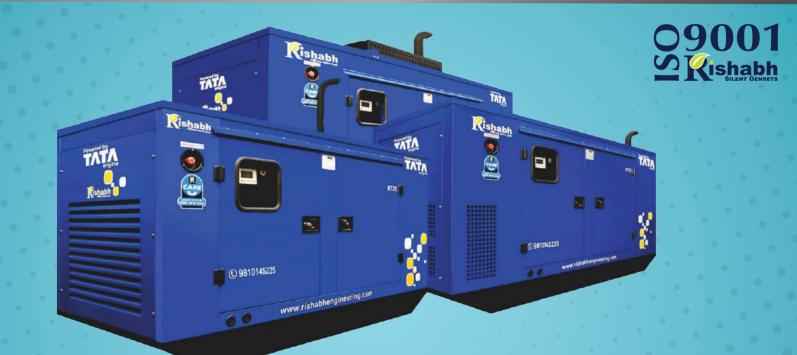

## WORLD CLASS GENSETS MADE IN INDIA FOR THE WORLD

Our world class Gensets come with:

| India's | Diesel Engine   <b>TATA</b>             |
|---------|-----------------------------------------|
| World's | AC Generator STAMFORD                   |
| India's | NUMBER Steel for Acoustics   TATA STEEL |
| World's | Genset Controllers                      |
| India's | Foam for Acoustics   🤣 Sheela           |
| India's | Lead Acid Battery   EXIDE               |
| India's | A.V.M Pads   POLYBOND                   |
| World's | Switchgear   Schneider                  |
| World's | Paint   - AkzoNobel                     |

#### **ACOUSTIC ENCLOSURE**

Our Silent Gensets use India's No 1 Steel in our gensets by **TATA** STEEL

- Aesthetically designed, weather and sound resistant enclosure.
- Designed for Ease of Access and Serviceability.
- Acoustic Enclosures come with UV resistant powder coating which can withstand extreme weather conditions.
- Smallest Footprint giving an edge to optimize your valuable space.
- Ease of handling with appropriately located Center/ Single lifting arrangement & Forklift Slots for easy shifting.
- Inbuilt Silencer up-to 75kVA, above 75kVA Silencer Comes with Bird Protection.
- Practically located fuel filling point.
- Rishabh Silent Gensets Come with India's No.1 Sheela Foam (makers of Sleepwell Mattress).
- Certified for stringent and latest MoEF / CPCB II
  norms of less than 75 dB at 1 meter.
- Super Silent models for special applications which have 68-70 db sound level at 1 meter in open field conditions.
- The Foam used in enclosure is fire retardant.