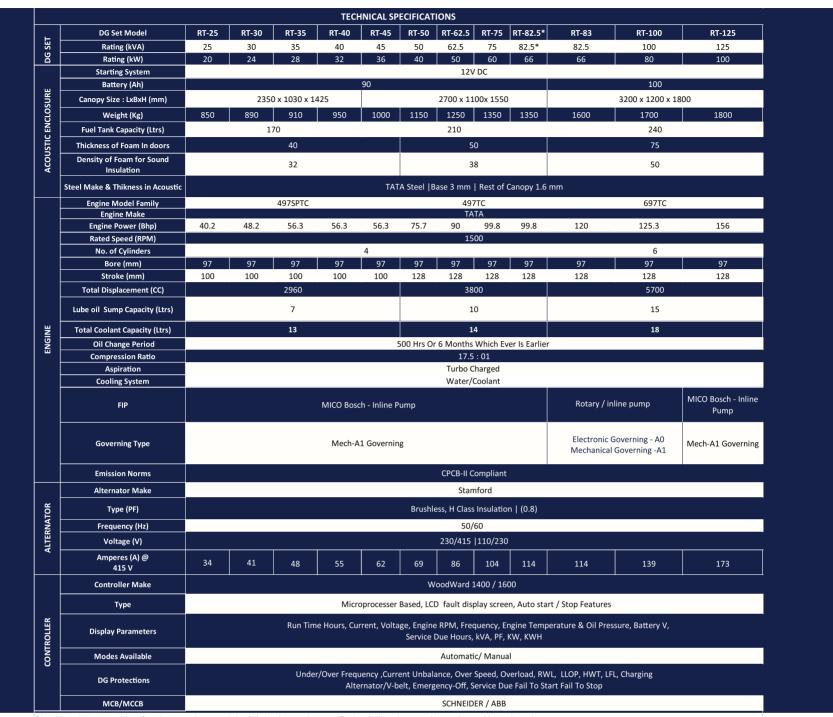

WITCHGEAR EQUIPMENT

Our Generators come with World No.1 controllers from WOODWARD

- Fault recognition by name unlike other controllers which display fault code.
- Microprocessor based.
- Brilliant & bigger best in class LCD screen.
- Lowest battery consumption in ideal condition.
- Manual Breaker operation with tactile buttons on front panel.
- Only controller giving IP 65 protection against water seepage.
- World class Dgset monitoring & protection features.
- Available with Automatic & Manual Functions on demand.
- Rishabh Generators come with World No. 1 Switch gear from Schneider Electric / ABB.



**Disclaimer:** All product and company names are trademarks or registered trademarks of their respective holders. Use of them does not imply any affiliation with or endorsement by them.



\* Stand By Rating ^ Note: In View of continuous product upgradation & design changes, above specifications & dimensions are subject to change without prior notice

#### India's No. 1 TATA Engine

What makes **TATA** diesel engine India's no.1 selling diesel engine ?

- Maximum Power | The engines have the highest Break Horse Power (BHP) & Highest Cubic Capacity (CC) in its class.
  - Environment Friendly | The engines confirm to CPCB-2 India norms having lowest emissions.

Global
 Engines of India |
 TATA engines
 are truly world
 class & are used
 by DGSET
 Manufacturers Globally.

#### World's No. 1 A/C Generator | Alternator

Salient Features of **STAMFORD** Alternators By Cummins Generator Technologies Ltd :

- Best in Class Efficiency.
- 2/3 pitch winding alternator for better hand