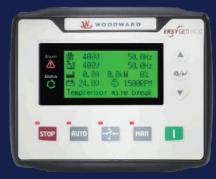

#### GENSET CONTROLLER / SWITCHGEAR EQUIPMENT

Our Generators come with World No.1 controllers from WOODWARD

- Fault recognition by name unlike other controllers which display fault code.
- Microprocessor based.
- Brilliant & bigger best in class LCD screen.
- Lowest battery consumption in ideal condition.
- Manual Breaker operation with tactile buttons on front panel.
- Only controller giving IP 65 protection against water seepage.
- World class Dgset monitoring & protection features.
- Available with Automatic & Manual Functions on demand.
- Rishabh Generators come with World No. 1 Switch gear from Schneider Electric / ABB.